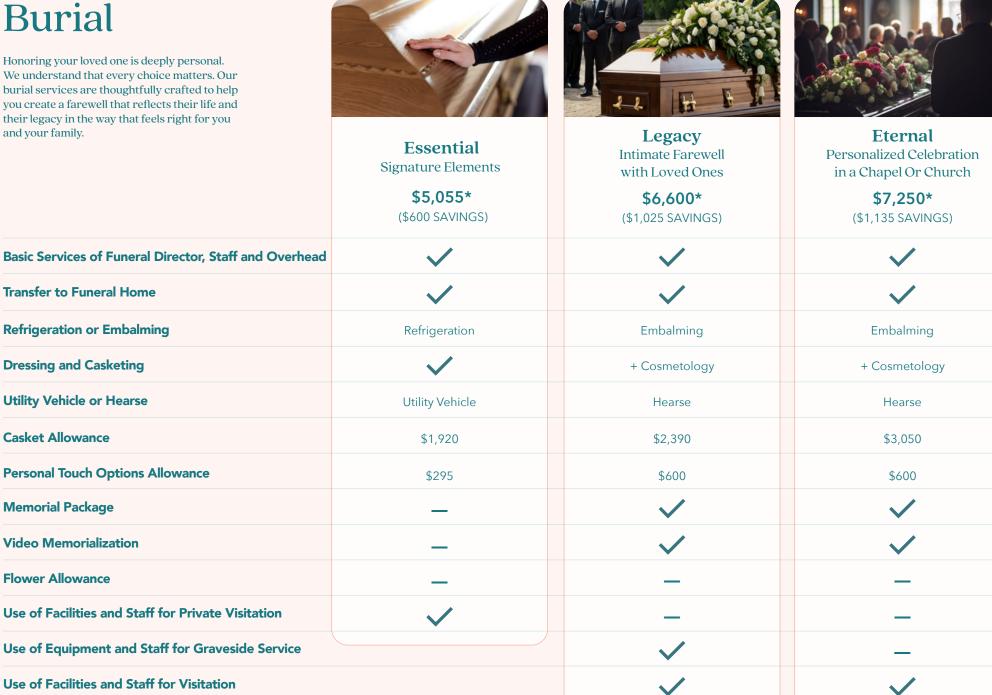

## Burial

Honoring your loved one is deeply personal. We understand that every choice matters. Our burial services are thoughtfully crafted to help you create a farewell that reflects their life and their legacy in the way that feels right for you and your family.